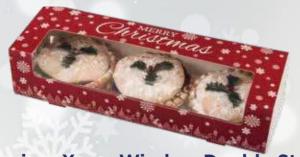

# Premium Xmas Window Double Stack Mince Pie Box with Insert

Size: 235x80x50mm Product Code: X/PR005 Pack Size: 250