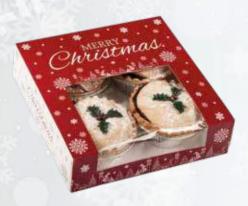

# Premium Xmas Mince Pie Window Box With Insert

Size: 170x170x45mm Product Code: X/PR010 Pack Size: 250 (F/0231 4 Cavity Tray to Fit)

Wincanton: 01963 824910 Manchester: 0161 655 6660