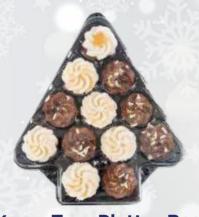

# **Tree Shape Bake in Mould**

146x160x35mm: E/0120A Pack Size: 200 312x224x60mm: E/0120 Pack Size: 440

Platter to Fit: F/0522 & F/0523

# **Xmas Tree Platter Base**

347x304x35mm: F/9017 Pack Size: 100

Xmas Tree Platter Lid 347x304x50mm: F/9017L

Pack Size: 100