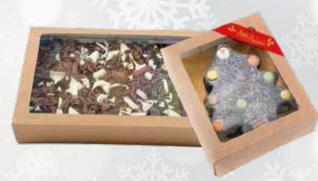

# **Kraft Window Boxes**

322x200x60mm: C/0618 Pack Size: 125 Foil to fit: R/2129F 200x165x60mm: C/0619 Pack Size: 200 Foil to fit: R/730830

# **Kraft Window Box**

Size: 203x203x38mm Product Code: C/0525KR Pack Size: 200 Foil to fit: R/0687 Pack Size: 1000

245x135x100mm

Product Code: F/0003

Pack Size: 250

# **Kraft Window Double Stack Mince Pie Box with Insert**

Size: 235x80x50mm

Pack Size: 250