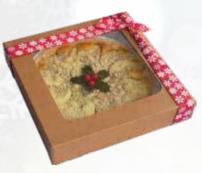

# Premium Xmas Window Double Stack Mince Pie Box with Insert

Size: 235x80x50mm Product Code: X/PR005 Pack Size: 250

# **Premium Xmas Window Flat 6 Mince Pie Box**

Size: 248x166x38mm Product Code: X/PR006A Pack Size: 250

# Premium Xmas Mince Pie Window Box With Insert

Size: 170x170x45mm Product Code: X/PR010 Pack Size: 250 (F/0231 4 Cavity Tray to Fit)

Wincanton: 01963 824910 Manchester: 0161 655 6660