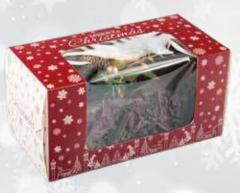

# **Premium Xmas Log Window Box**

Size: 203x102x102mm Product Code: X/PR004 Pack Size: 200