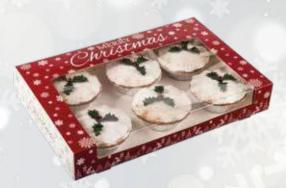

# **Premium Xmas Window Flat 6 Mince Pie Box**

Size: 248x166x38mm Product Code: X/PR006A Pack Size: 250